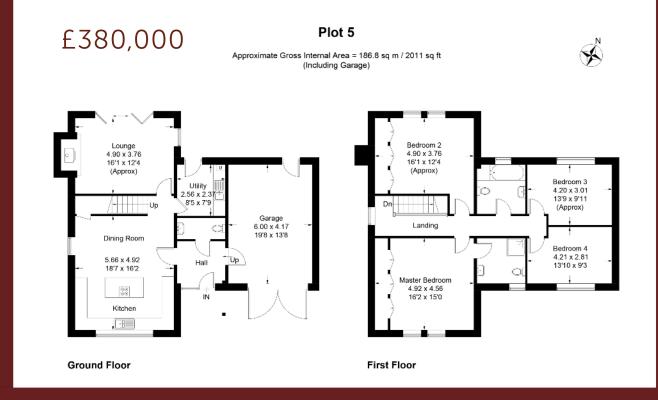

## Introduction

An exclusive development situated on the outskirts of the highly sought after black and white village of Pembridge. The development will include seven bespoke designs ranging from three to four bedrooms; all with light and spacious accommodation. There will be quality fixtures and fittings throughout.

- Stunning brand new properties
  - 4 x 3 bedroom properties
  - 3 x 4 bedroom properties
- All master bedrooms with en-suites
  - Quality fittings
  - Exclusive development
  - NO ONWARD CHAIN

- - -