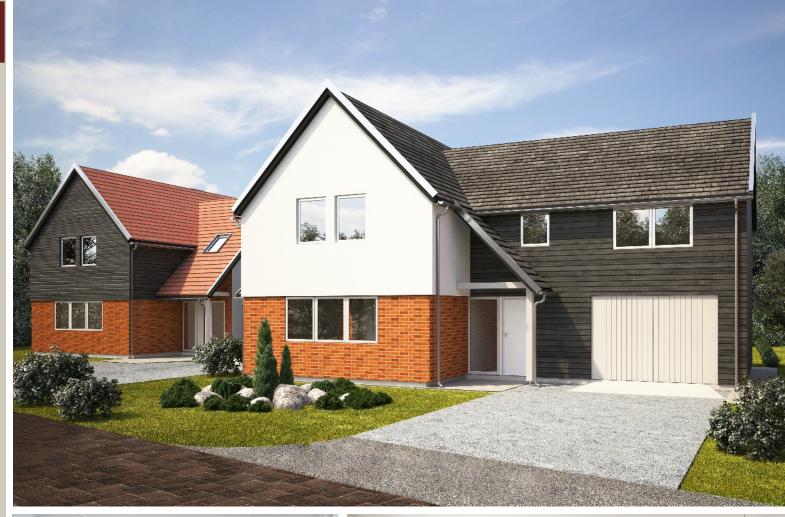

Plot 4

Approximate Gross Internal Area = 134.1 sq m / 1443 sq ft

2.54 x 2.26

8'4 x 7'5

Hall

Master Bedroom

4.92 x 3.76

16'2 x 12'4

Landing

£350,000

Lounge

4.90 x 3.76

16'1 x 12'4

(Approx)

Dining Room