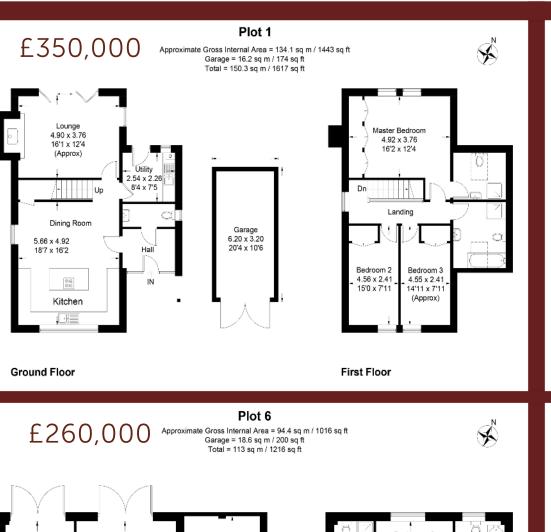

Plot 4

Approximate Gross Internal Area = 134.1 sq m / 1443 sq ft

2.54 x 2.26

8'4 x 7'5

Hall

Master Bedroom

4.92 x 3.76

16'2 x 12'4

Landing

£350,000

Lounge

4.90 x 3.76

16'1 x 12'4

(Approx)

Dining Room