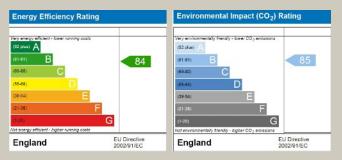

## Energy performance

Please note that all of the properties have an EPC rating of band B. Please see plot one's rating below as an example.