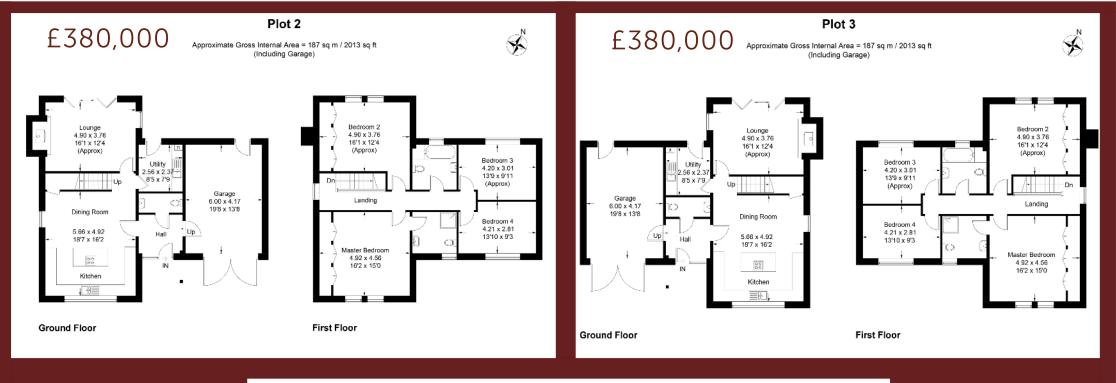

## Introduction

An exclusive development situated on the outskirts of the highly sought after black and white village of Pembridge. The development will include seven bespoke designs ranging from three to four bedrooms; all with light and spacious accommodation. There will be quality fixtures and fittings throughout.

- Stunning brand new properties
  - 4 x 3 bedroom properties
  - 3 x 4 bedroom properties
- All master bedrooms with en-suites
  - Quality fittings
  - Exclusive development
  - NO ONWARD CHAIN

- - -