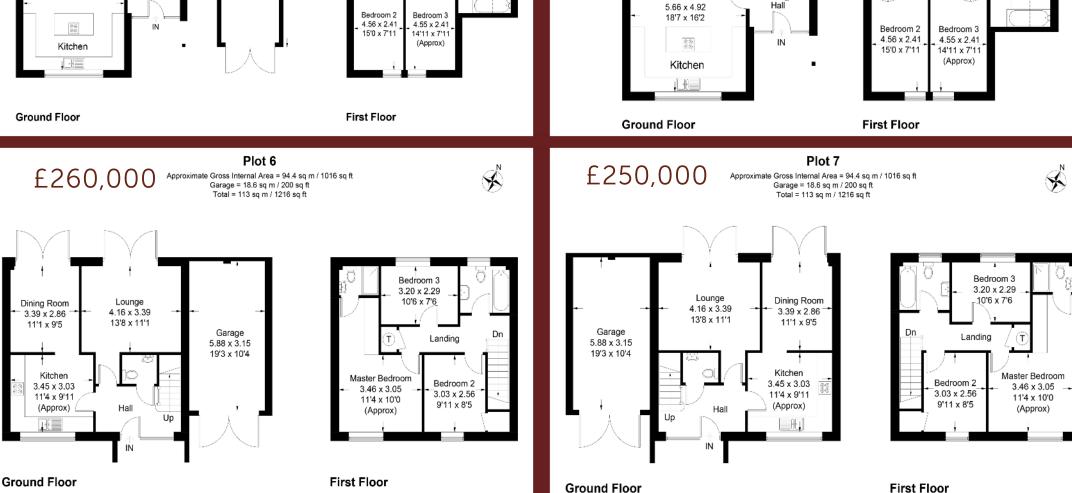

## Introduction

An exclusive development situated on the outskirts of the highly sought after black and white village of Pembridge. The development will include seven bespoke designs ranging from three to four bedrooms; all with light and spacious accommodation. There will be quality fixtures and fittings throughout.

- Stunning brand new properties
  - 4 x 3 bedroom properties
  - 3 x 4 bedroom properties
- All master bedrooms with en-suites
  - Quality fittings
  - Exclusive development
  - NO ONWARD CHAIN

- - -