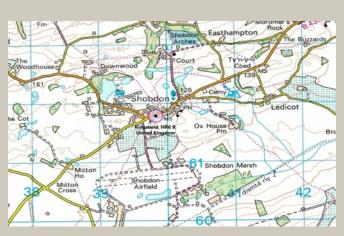

## Location

The development is situated on the fringes of the popular black and white village of Pembridge, which is very well catered for offering a number of public houses and restaurants, primary school, village hall, shop, tea rooms and church to name just a few. The popular market towns of Leominster (7 miles) and Kington (6 miles) offer a further range of amenities to include supermarkets, schooling, leisure facilities and good road and rail links to surrounding areas and nationwide. Hereford City is approximately 16 miles distant offering a further wealth of shopping, recreational and educational facilities.

## **Directions**

From Leominster, proceed west on the A44 passing through the village of Monkland towards Weobley. Before reaching Dilwyn take the right hand turn signposted Pembridge, continuing on the A44. On entering Pembridge pass The Kings House on the right hand side, then taking the next right hand turn onto Bridge Street (Signposted Shobdon). After a short distance turn left onto "Sandiford Ploc" where the site can be found at the end of this road.